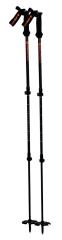

# CARBON COMPOSITE TOURING POLES

- Weight of the Pair: 453.5g, 16 oz Fixed length: 126cm, 49.5inches Collapsed length: 60cm, 23.5inches Padded, adjustable wrist straps Foam rubber grips Tungsten carbide tips T17 carbon shaft \$95.00