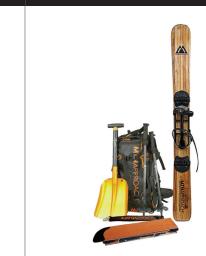

### **MTNAPPROACH SYSTEM**

- + Permanent skins, universal bindings, & simple operation
  + Patent Pending foldable climbing/hiking system
  + Ride the SNOWBOARD of your choice
  + 140 cm long, 4.5 lbs per ski
  + 140/110/130 Tip/Waist/Tail
  + Integral backpack designed to carry skis, gear AND your snowboard
  + \$795.00

- + 3 piece telescoping design + Weight : 550g, 1 lb 4 oz + Blade Volume : 1.1L, 0.29 gal + Collapsed Handle : 41cm, 16 inches + Extended Handle : 53cm, 21 inches + Heavy Duty 6061 T6 Aluminum construction + \$45.00

# **AVALANCHE PROBE**

- + Pull-cord tension system + Graduated 1 cm increments + 8-section 7075 alumium tubing + Extended length: 3.2m, 11.2 feet + Collapsed length: 45.7cm, 18 inches + Diameter: 1cm, 375 inches + Weight: 227g, 8 oz + Stuff Sack included + \$35.00

# CARBON COMPOSITE TOURING POLES

- Weight of the Pair: 453.5g, 16 oz Fixed length: 126cm, 49.5inches Collapsed length: 60cm, 23.5inches Padded, adjustable wrist straps Foam rubber grips Tungsten carbide tips T17 carbon shaft \$95.00

## MTNAPPROACH- DEEP WINTER KIT

- Adjustable carbon composite trekking poles
   Lightweight aluminum shovel
   Graduated 8 section avalanche probe
   Patent pending foldable hiking/climbing ski system
   Integral backpack designed to carry skis, gear AND
   your snowboard
   \$950.00