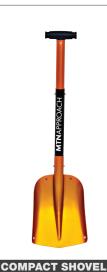

- + 3 piece telescoping design + Weight : 550g, 1 lb 4 oz + Blade Volume : 1.1L, 0.29 gal + Collapsed Handle : 41cm, 16 inches + Extended Handle : 53cm, 21 inches + Heavy Duty 6061 T6 Aluminum construction + \$45.00