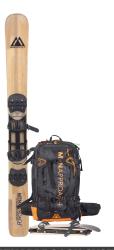

### **MTNAPPROACH SYSTEM**

- + Permanent skins, universal bindings, & simple operation
  + Patent Pending foldable climbing/hiking system
  + Ride the SNOWBOARD of your choice
  + 140 cm long, 4.5 lbs per ski
  + 140/110/130 Tip/Waist/Tail
  + Integral backpack designed to carry skis, gear AND your snowboard
  + \$795.00