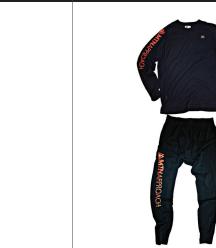

- **MERINO WOOL BASE LAYERS**
- Herino is excellent at regulating body temperature
   Herino is one of the softest wools available
   Hool absorbs water (up to 1/3 its weight), while
   retaining its warmth when wet
- Naturally anti-microbial, (they don't stink) \$90.00